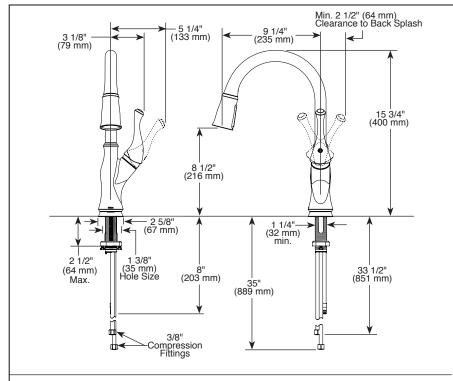

#### **STANDARD SPECIFICATIONS:**

- Max. flow rate 1.8 gpm @ 60 psi, 6.8 L/min @ 414 kPa
- One or three hole mount (escutcheon optional, included)
- Diamond coated ceramic cartridge
- 3/8" O.D. straight, staggered PEX supply tubes
- Spout rotates 360°
- Red/blue indicator markings
- Three-function wand: aerated stream, spray or ShieldSpray<sup>®</sup>
- Dual integral double check valves in sprayer
- LED indicator light signals on-off, water temperature and when batteries run low
- Uses 6 AA batteries (included) or 6 C batteries (not included)
- RP102157 optional 120V AC adapter available (3 prong grounded outlet required)
- Toggles between Touchless and Touch<sub>2</sub>O<sup>®</sup> Technology