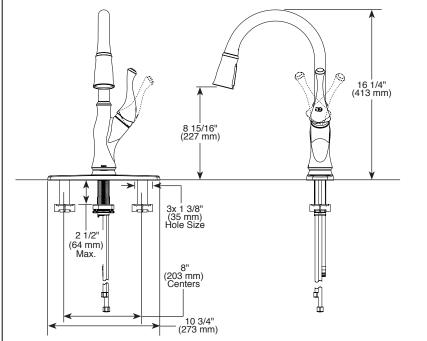

#### **STANDARD SPECIFICATIONS:**

- Max. flow rate 1.8 gpm @ 60 psi, 6.8 L/min @ 414 kPa
- One or three hole mount (escutcheon optional, included)
- Diamond coated ceramic cartridge
- 3/8" O.D. straight, staggered PEX supply tubes
- Spout rotates 360°
- Red/blue indicator markings
- Three-function wand: aerated stream, spray or ShieldSpray<sup>®</sup>
- Dual integral double check valves in sprayer
- LED indicator light signals on-off, water temperature and when batteries run low
- Uses 6 AA batteries (included) or 6 C batteries (not included)
- RP102157 optional 120V AC adapter available (3 prong grounded outlet required)
- Toggles between Touchless and Touch<sub>2</sub>O<sup>®</sup> Technology